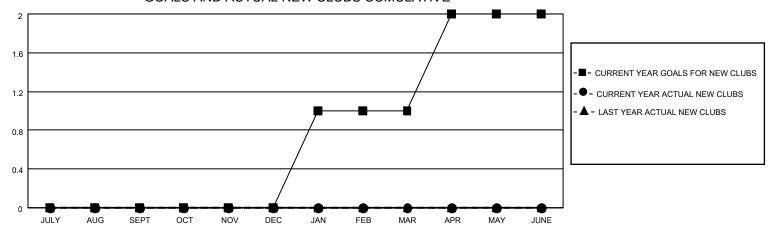

## GOALS AND ACTUAL NEW CLUBS CUMULATIVE

## MONTHLY MEMBERSHIP PROGRESS REPORT

LOCATION TEXAS District 2 A2 Results as of: 1/31/2021

| Clubs         |               |             |               | Members               |                        |                         |                                                    |  |
|---------------|---------------|-------------|---------------|-----------------------|------------------------|-------------------------|----------------------------------------------------|--|
|               | RESULTS FOR   | R 2020-2021 |               | RESULTS FOR 2020-2021 |                        |                         |                                                    |  |
| QUARTER       | NEW CLUB GOAL | NEW CLUBS   | DROPPED CLUBS | QUARTER MEME          | BER GROWTH NET<br>GOAL | MEMBER GROWTH<br>ACTUAL | DROPPED<br>MEMBERS ACTUAL<br>(including transfers) |  |
| JULY/AUG/SEPT | 0             | 0           | 0             | JULY/AUG/SEPT         | 35                     | 11                      | 39                                                 |  |
| OCT/NOV/DEC   | 0             | 0           | 0             | OCT/NOV/DEC           | 35                     | 21                      | 55                                                 |  |
| JAN/FEB/MAR   | 1             | 0           | 0             | JAN/FEB/MAR           | 35                     | 7                       | 24                                                 |  |
| APR/MAY/JUNE  | 1             | 0           | 0             | APR/MAY/JUNE          | 35                     | 0                       | 0                                                  |  |