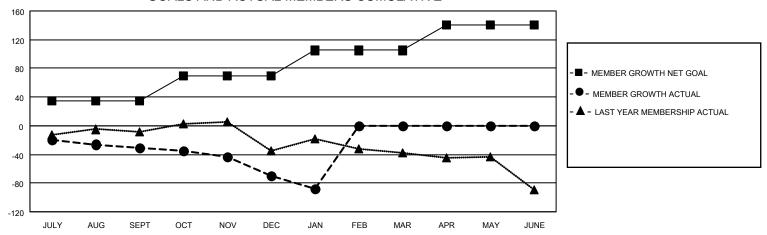

## GOALS AND ACTUAL MEMBERS CUMULATIVE

| DROPPED CLUBS: 0 |     | 12 CLUBS OF 63 ADDED 1 OR MORE | GENDER DISTRIBUTION           |              |      |
|------------------|-----|--------------------------------|-------------------------------|--------------|------|
|                  |     | NEW MEMBERS                    | MALE                          | 952 (61.66%) |      |
|                  |     |                                | FEMALE                        | 592 (38.34%) |      |
| DROPPED MEMBERS  |     |                                |                               |              |      |
| DECEASED         | 15  | CLICK HERE FOR CUMULATIVE      | TOTAL FAMILY UNIT MEMBERS     |              | 280  |
| CLUB CANCELLED   | 0   | MEMBERSHIP DATA                | FAMILY MEMBERS PAYING HALF 14 |              | 4.40 |
| OTHER            | 103 |                                |                               |              | 142  |
| TOTAL            | 118 |                                | 0000                          |              |      |

## MONTHLY MEMBERSHIP PROGRESS REPORT

LOCATION TEXAS District 2 A2 Results as of: 1/31/2021

| Clubs         |               |             |               | Members               |                        |                         |                                                    |  |
|---------------|---------------|-------------|---------------|-----------------------|------------------------|-------------------------|----------------------------------------------------|--|
|               | RESULTS FOR   | R 2020-2021 |               | RESULTS FOR 2020-2021 |                        |                         |                                                    |  |
| QUARTER       | NEW CLUB GOAL | NEW CLUBS   | DROPPED CLUBS | QUARTER MEME          | BER GROWTH NET<br>GOAL | MEMBER GROWTH<br>ACTUAL | DROPPED<br>MEMBERS ACTUAL<br>(including transfers) |  |
| JULY/AUG/SEPT | 0             | 0           | 0             | JULY/AUG/SEPT         | 35                     | 11                      | 39                                                 |  |
| OCT/NOV/DEC   | 0             | 0           | 0             | OCT/NOV/DEC           | 35                     | 21                      | 55                                                 |  |
| JAN/FEB/MAR   | 1             | 0           | 0             | JAN/FEB/MAR           | 35                     | 7                       | 24                                                 |  |
| APR/MAY/JUNE  | 1             | 0           | 0             | APR/MAY/JUNE          | 35                     | 0                       | 0                                                  |  |